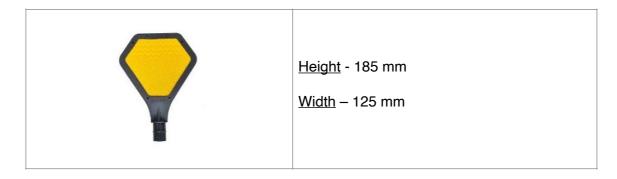

#### D. Solar Delineator

E. Spring Post: Flexible Posts are used to guide traffic or to provide warning of approaching hazards. You can use the Flexible Post in any situation where you must separate traffic simply and safely. It can be bolted to the floor using the base. It will allow emergency services to travel over them when needs be which makes it the most suitable option of separating traffic on busy public roads.