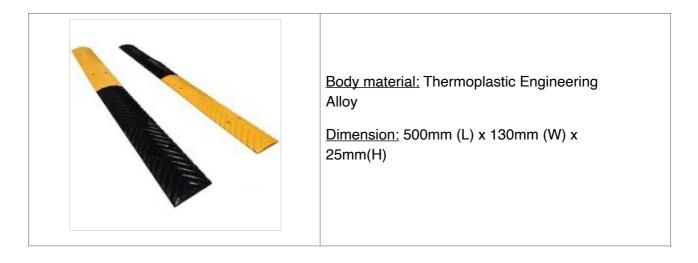

### A. Plastic

| Body material: Thermoplastic Engineering Alloy  Dimension: 500mm (L) x 380mm (W) x 75mm(H) |
|--------------------------------------------------------------------------------------------|
| Body material: Thermoplastic Engineering Alloy  Dimension: 250mm (L) x 750mm (W) x 75mm(H) |
| Body material: Thermoplastic Engineering Alloy  Dimension: 500mm (L) x 380mm (W) x 50mm(H) |