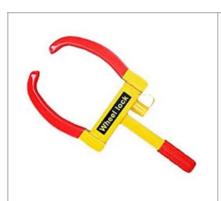

Base: 320mm

Height: 910mm

Weight: 7/10 kg

Feature: Easy to install, Durable standards,

Perfect Design.

B. Wheel Clamp Lock: This product is used for anti-theft of vehicles. It can be used to lock the vehicles in parking, traffic violation, parking violation.

<u>Material:</u> Made from heavy gauge hardness steel with locking system.

Size: 490mm x 240mm x 70mm

<u>Features:</u> It can be adjusted to fit 7 to 11 inches width tire. It is difficult to open without special tools.