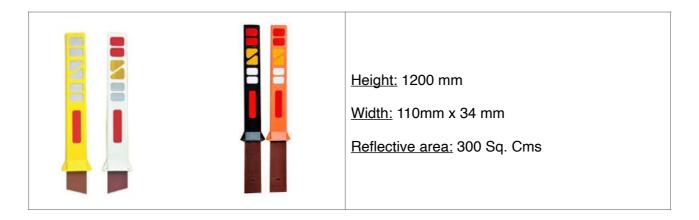

#### C. Solar Road Stud

2. DELINEATORS: Delineators are ideally suitable for dangerous central verges, islands, sharp curves etc. High quality reflectors fixed on both sides make it highly visible in poor light conditions. They can be installed horizontally and vertically. Due to specially designed body and reflectors fixation method, their reflectivity remains for a longer shelf life.

# A. Rigid Reflector

## B. Metal Delineator

# C. Guide Post