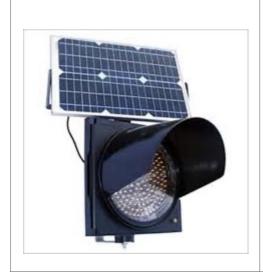

B. Solar Flasher: The Solar Barricade Light provides unsurpassed performance by utilizing the power of the sun at your road side project.

C. Solar Blinker Traffic Light: Manufactured using a superior quality raw material, these Traffic blinker signals are known for their uninterrupted operations and self-generated power. Owing to their microcontroller-based charge regulator and solar panel assembly, these Blinker Lights are widely demanded by the clients.

Size: 200 mm

Body Material: Polycarbonate Body

Solar Panel: 20 W with micro controlled solar

charger

LED: 22 Bright LED Encapsulated in Convex

Lense

Battery: 4.5 AH

Warranty: 1 year

Size: 300 mm

Body Material: Polycarbonate Body

Solar Panel: 20 W with micro controlled solar

charger

LED: 172 Bright LED

Battery: 7 AH

Warranty: 1 year

Also, available in Metal Body and 400 mm