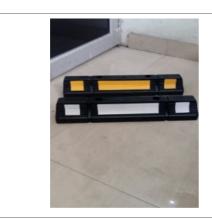

# B. Wheel Stopper

Dimension: 500x160x152mm

600x120x100mm

Body material: Rubber

Reflectors: High Quality Retro Reflective

# C. Dock Bumper

Dimension: 450x240x100mm

**Body material:** Rubber

Reflectors: High Quality Retro Reflective