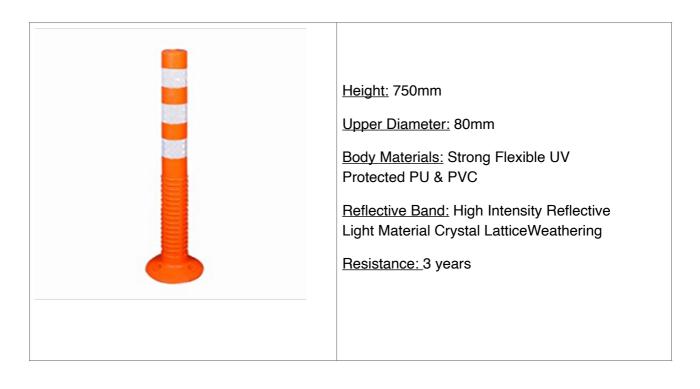

#### D. Solar Delineator

E. Spring Post: Flexible Posts are used to guide traffic or to provide warning of approaching hazards. You can use the Flexible Post in any situation where you must separate traffic simply and safely. It can be bolted to the floor using the base. It will allow emergency services to travel over them when needs be which makes it the most suitable option of separating traffic on busy public roads.

<u>Dimension:</u> Length750mm x Width

250mm

Weight: 2.25 kgs

Body Materials: Moulded in ABS- PC

Alloy, UV Stablized

Colour: Yellow and Black

3. TRAFFIC CONE: Traffic cones are extremely durable, portable and brightly coloured. These can be a perfect partner in boosting safety measures to a higher level. We can see these in high danger zones like construction sites, crowded streets, corridors and hallways. These safety cones are very helpful in keeping work hazards away.