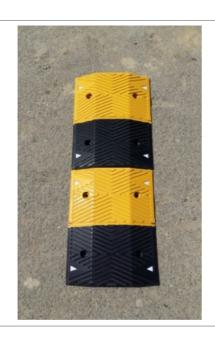

Height: 750 MM

Weight: 3.5 Kgs

Base: 400 x 400 mm

Material: HDPE Reflective Tape

Size: 150mm

4. SPEED BREAKER / PORTABLE SPEED BREAKER: Speed bumps are designed to get the drivers to reduce their speed at critical junctions. This could mean pedestrian areas crosswalks, toll collection booths, security gates etc. Our Polymer base Speed bump with Hexacore design has become the go-to standard for malls, institutions and toll booths.

Size: 150mm