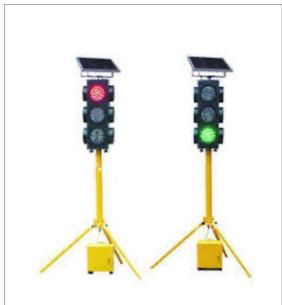

B. Solar Flasher: The Solar Barricade Light provides unsurpassed performance by utilizing the power of the sun at your road side project.

C. Solar Blinker Traffic Light: Manufactured using a superior quality raw material, these Traffic blinker signals are known for their uninterrupted operations and self-generated power. Owing to their microcontroller-based charge regulator and solar panel assembly, these Blinker Lights are widely demanded by the clients.

Diameter.

D. Solar Mobile Traffic Light: Solar mobile traffic lights are built around the Idea that if an actual Installed system is failed, the mobile system can be towed to the troubled site and placed in a matter of few minutes. It works practically like an actual Intersection Light for 3 working days even if the power supply is disconnected. It is also useful at accident site.

Size: 300mm (Powder Coated)

Body Material: CRC Sheet of 1mm

Metal Platform

<u>Light Material</u>: Polycarbonate

Led: 61 Bright Led Encapsulated

In convex lens

Battery: 12 Volts 65 AH.