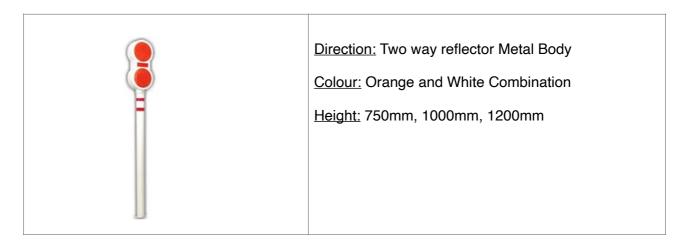

#### C. Solar Road Stud

2. DELINEATORS: Delineators are ideally suitable for dangerous central verges, islands, sharp curves etc. High quality reflectors fixed on both sides make it highly visible in poor light conditions. They can be installed horizontally and vertically. Due to specially designed body and reflectors fixation method, their reflectivity remains for a longer shelf life.

# A. Rigid Reflector

## B. Metal Delineator

# C. Guide Post