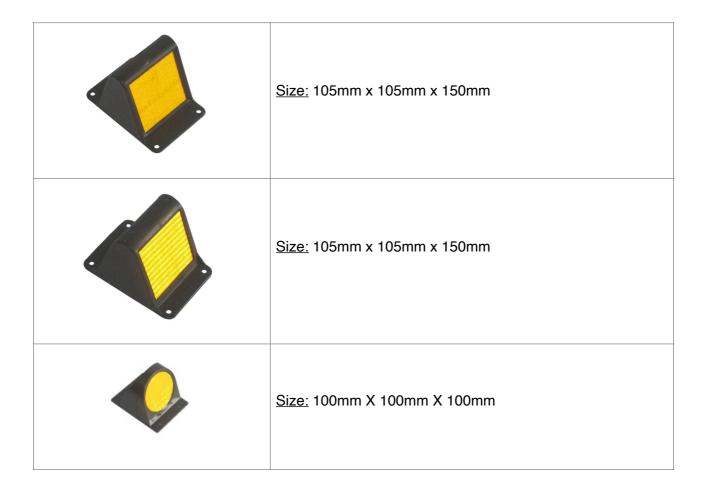

#### C. Solar Road Stud

2. DELINEATORS: Delineators are ideally suitable for dangerous central verges, islands, sharp curves etc. High quality reflectors fixed on both sides make it highly visible in poor light conditions. They can be installed horizontally and vertically. Due to specially designed body and reflectors fixation method, their reflectivity remains for a longer shelf life.

# A. Rigid Reflector

## B. Metal Delineator

# C. Guide Post

#### D. Solar Delineator

E. Spring Post: Flexible Posts are used to guide traffic or to provide warning of approaching hazards. You can use the Flexible Post in any situation where you must separate traffic simply and safely. It can be bolted to the floor using the base. It will allow emergency services to travel over them when needs be which makes it the most suitable option of separating traffic on busy public roads.