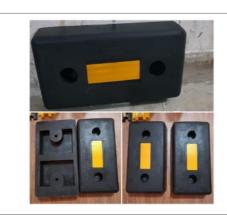

# C. Dock Bumper

Dimension: 450x240x100mm

**Body material:** Rubber

Reflectors: High Quality Retro Reflective

#### D. Wheel Clock

Dimension: 275x225x250 mm

375x200x225 mm

Body Material: Rubber

Reflectors: High Quality Retro Reflective

8. CONVEX MIRROR: Convex Mirror is ideal for any area where an unobstructed view is required. The mirror faces are manufactured from shatterproof acrylic and come with heavy duty fittings and will provide years of maintenance free service.