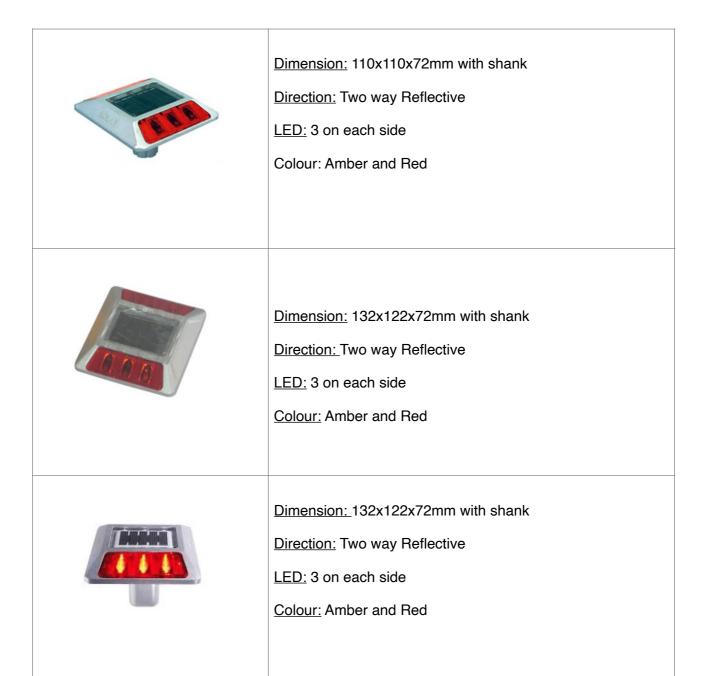

#### C. Solar Road Stud

2. DELINEATORS: Delineators are ideally suitable for dangerous central verges, islands, sharp curves etc. High quality reflectors fixed on both sides make it highly visible in poor light conditions. They can be installed horizontally and vertically. Due to specially designed body and reflectors fixation method, their reflectivity remains for a longer shelf life.

#### D. Solar Delineator

E. Spring Post: Flexible Posts are used to guide traffic or to provide warning of approaching hazards. You can use the Flexible Post in any situation where you must separate traffic simply and safely. It can be bolted to the floor using the base. It will allow emergency services to travel over them when needs be which makes it the most suitable option of separating traffic on busy public roads.