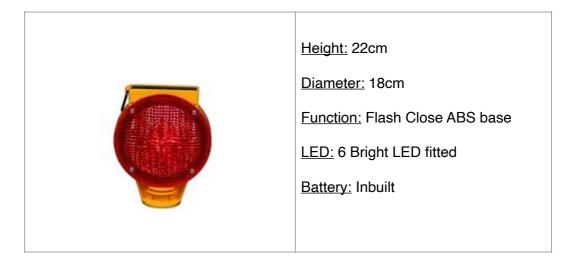

A. Flexible: This product ensures high visibility of medians/pavements in the night or rainy conditions.

- 6. SOLAR ROAD PRODUCTS: Solar Road Products offered by us consist heavy duty panels, Technical Circuit, Operating systems and Battery for storage of Solar Energy in device.
  - A. Solar Warning Light: The Solar Powered Warning Lights incorporate the latest photovoltaic technology into a compact efficiently designed solar powered barrier warning light package. The battery has rechargeable capabilities that replace a conventional system. By employing renewable energy, which is free, constant and non-polluting, the SOLAR Lights eliminate maintenance and disposal costs.

| JOSES LOTAS | Height: 15.5 cm  Diameter: 9 cm  Function: Flash Close ABS base  LED: 4 Pcs Led Fitted  Battery: Inbuilt |
|-------------|----------------------------------------------------------------------------------------------------------|
|             | Diameter: 9 cm  Function: Flash Close ABS Base  Led: 4 Pcs Led Fitted  Battery: Inbuilt                  |