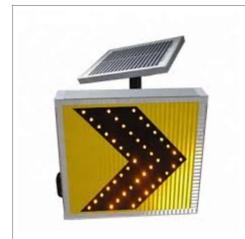

# E. Solar Sign Board

Dimension: 450x600x52mm

**Direction:** Moving and Blinking

Solar Panel: 5 Watts Panel with Micro Controlled

Solar Charger

LED: 35 Bright LED Encapsulated in Convex

Lense

Battery: Lion 6, 4.5 Ah Battery

Dimension: 600mm Circular

**Direction:** Moving and Blinking

Solar Panel: 5 Watts Panel with Micro Controlled

Solar Charger

LED: 130 Bright LED Encapsulated in Convex

Lense

Battery: Lion 6, 4.5 Ah Battery

Dimension: 900mm Triangle

**Direction:** Moving and Blinking

Solar Panel: 5 Watts Panel with Micro Controlled

Solar Charger

LED: 130 Bright LED Encapsulated in Convex

Lense

Battery: Lion 6, 4.5 Ah Battery

- 7. RUBBER PARKING SAFETY PRODUCTS: These products are ideally suited for use in areas like car parks, warehouses and other applications. Some of its features include safeguarding vehicles from possibility of dents and scraping.
  - A. Corner Guard (L shape and Round Shape)