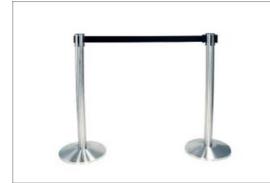

barricade)

Water filling capacity: 50 Ltr

Colours: Red and Yellow

A. Que-Manager: This product is widely used to manage crowd or queues in an organized manner. Our range is made available to the clients in varied specifications to meet the exact requirements of the clients.

Base: 320mm

Height: 910mm

Weight: 7/10 kg

Feature: Easy to install, Durable standards,

Perfect Design.

B. Wheel Clamp Lock: This product is used for anti-theft of vehicles. It can be used to lock the vehicles in parking, traffic violation, parking violation.