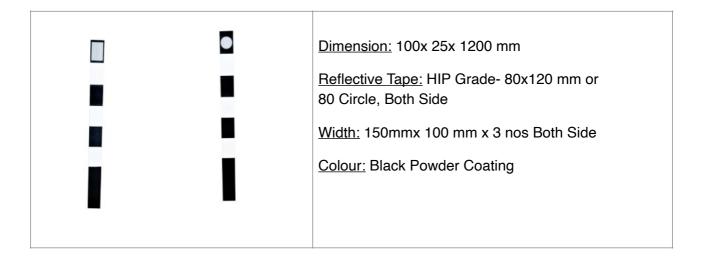

#### C. Solar Road Stud

2. DELINEATORS: Delineators are ideally suitable for dangerous central verges, islands, sharp curves etc. High quality reflectors fixed on both sides make it highly visible in poor light conditions. They can be installed horizontally and vertically. Due to specially designed body and reflectors fixation method, their reflectivity remains for a longer shelf life.

# A. Rigid Reflector

## B. Metal Delineator

# C. Guide Post