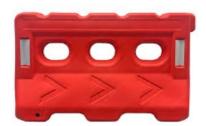

9. SAFETY BARRICADES: Road barrier is a good alternative and has stood the test of time stackable FRB-1 ST are perfectly ideal for use as Road Barriers, Parking & Security Barriers, Toll Plaza Barriers and Highway Barriers.

Strong construction prevents damage due to vehicular impact; these barriers can also be filled with up to 50 Ltrs water for added stability. Designed with the purpose of channelling pedestrians and vehicles in construction zones, these lightweight barriers can be easily removed and set up in very little time.

<u>Dimension:</u> 1000(L)x500(W)x800(H)mm

Water Filling Capacity: 15 Litre

Colours: Red and White

<u>Dimension:</u> 2100(L)x600(W)x840(H)mm

Effective Length: 2000mm (2 meter

barricade)

Water Filling Capacity: 80 Litre

Colours: Red and Yellow

<u>Dimension:</u> 2020(L)x400(W)x1265(H)mm

Effective Length: 2000mm(2 meter

barricade)

Colours: Red and Yellow

<u>Dimension:</u> 1640 (L)X400(W)X1000(H)mm

Effective Length: 1500mm (1.5 meter

barricade)

Water filling capacity: 50 Ltr

Colours: Red and Yellow

A. Que-Manager: This product is widely used to manage crowd or queues in an organized manner. Our range is made available to the clients in varied specifications to meet the exact requirements of the clients.