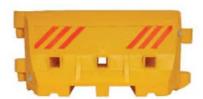

9. SAFETY BARRICADES: Road barrier is a good alternative and has stood the test of time stackable FRB-1 ST are perfectly ideal for use as Road Barriers, Parking & Security Barriers, Toll Plaza Barriers and Highway Barriers.

Strong construction prevents damage due to vehicular impact; these barriers can also be filled with up to 50 Ltrs water for added stability. Designed with the purpose of channelling pedestrians and vehicles in construction zones, these lightweight barriers can be easily removed and set up in very little time.

<u>Dimension:</u> 1000(L)x500(W)x800(H)mm

Water Filling Capacity: 15 Litre

Colours: Red and White

<u>Dimension:</u> 2100(L)x600(W)x840(H)mm

Effective Length: 2000mm (2 meter

barricade)

Water Filling Capacity: 80 Litre

Colours: Red and Yellow

<u>Dimension:</u> 2020(L)x400(W)x1265(H)mm

Effective Length: 2000mm(2 meter

barricade)

Colours: Red and Yellow

<u>Dimension:</u> 1640 (L)X400(W)X1000(H)mm

Effective Length: 1500mm (1.5 meter

barricade)

Water filling capacity: 50 Ltr

Colours: Red and Yellow

A. Que-Manager: This product is widely used to manage crowd or queues in an organized manner. Our range is made available to the clients in varied specifications to meet the exact requirements of the clients.