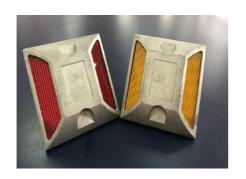

1. ROAD STUDS: Road Studs or road reflectors are devices made to provide visibility at night or in adverse weather conditions. They are available in plastic/abs, aluminum and solar

#### A. ABS Road Stud

| <u>Dimension:</u> 100x100x20 mm <u>Direction:</u> Two-way acrylic prismatic reflector <u>Colour:</u> Yellow, White, Red                           |
|---------------------------------------------------------------------------------------------------------------------------------------------------|
| <u>Dimension:</u> 100x90x18 mm <u>Direction:</u> Two-way acrylic prismatic reflector. <u>Colour:</u> Yellow, White, Red                           |
| <u>Dimension: -</u> 100(L)x90 mm(W)x 18(H)mm <u>Compressive Strength (Breaking Load):</u> 38,878 Kg <u>Flexural Strength:</u> 1983 Kg Lens Impact |

### B. Aluminum Road Studs

Dimension: 100x100x20mm

**Direction:** Two way reflective

Reflector: Prismatic lense reflector

Colour: Yellow, White, Red

Available: With Inbuilt Shank

Dimension: 100x100x20mm

**Direction:** Two way Reflective

Reflector: 21 Glass Beads Each Side Length

Anchoring

Shank: 50mm

Material: Aluminium Alloy Body

Colour: Yellow, White, Red

Available: With Nail or Shank

Dimension: 100x100x20mm

**Direction:** Two way Reflective

Reflector: 43 Glass Beads Each Side.

Colour: Yellow, White, Red

Available: With Nail or Shank