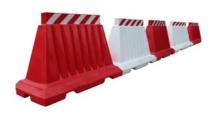

9. SAFETY BARRICADES: Road barrier is a good alternative and has stood the test of time stackable FRB-1 ST are perfectly ideal for use as Road Barriers, Parking & Security Barriers, Toll Plaza Barriers and Highway Barriers.

Strong construction prevents damage due to vehicular impact; these barriers can also be filled with up to 50 Ltrs water for added stability. Designed with the purpose of channelling pedestrians and vehicles in construction zones, these lightweight barriers can be easily removed and set up in very little time.