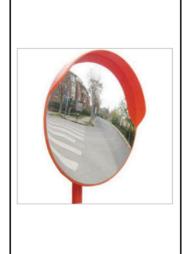

#### D. Wheel Clock

Dimension: 275x225x250 mm

375x200x225 mm

Body Material: Rubber

Reflectors: High Quality Retro Reflective

8. CONVEX MIRROR: Convex Mirror is ideal for any area where an unobstructed view is required. The mirror faces are manufactured from shatterproof acrylic and come with heavy duty fittings and will provide years of maintenance free service.

| Diameter | Body Material | Weight | Packing<br>Size | Fixing<br>Measure |
|----------|---------------|--------|-----------------|-------------------|
| 450 mm   | Polycarbonate | 2160   | 18x20           | Camps             |
| /18 inch |               | gms    | inch            | and Bolts         |
| 600 mm   | Polycarbonate | 2600   | 24x24           | Camps             |
| /24 inch |               | gms    | inch            | and Bolts         |
| 800mm    | Polycarbonate | 5080   | 33x33           | Camps             |
| /32 inch |               | gms    | inch            | and Bolts         |
| 1000mm/  | Polycarbonate | 6920   | 39x39           | Camps             |
| 39 inch  |               | gms    | inch            | and Bolts         |