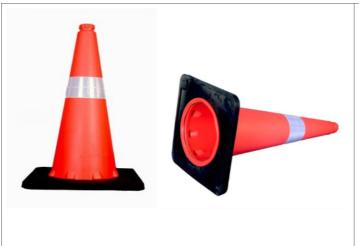

<u>Dimension:</u> Length750mm x Width

250mm

Weight: 2.25 kgs

Body Materials: Moulded in ABS- PC

Alloy, UV Stablized

Colour: Yellow and Black

3. TRAFFIC CONE: Traffic cones are extremely durable, portable and brightly coloured. These can be a perfect partner in boosting safety measures to a higher level. We can see these in high danger zones like construction sites, crowded streets, corridors and hallways. These safety cones are very helpful in keeping work hazards away.

Height: 750 MM

Weight: 3.5 Kgs

Base: 400 x 400 mm

Material: HDPE Reflective Tape

Size: 150mm

4. SPEED BREAKER / PORTABLE SPEED BREAKER: Speed bumps are designed to get the drivers to reduce their speed at critical junctions. This could mean pedestrian areas crosswalks, toll collection booths, security gates etc. Our Polymer base Speed bump with Hexacore design has become the go-to standard for malls, institutions and toll booths.