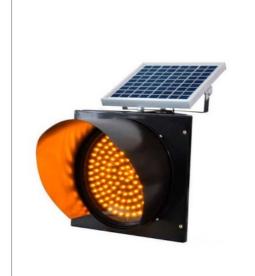

B. Solar Flasher: The Solar Barricade Light provides unsurpassed performance by utilizing the power of the sun at your road side project.

C. Solar Blinker Traffic Light: Manufactured using a superior quality raw material, these Traffic blinker signals are known for their uninterrupted operations and self-generated power. Owing to their microcontroller-based charge regulator and solar panel assembly, these Blinker Lights are widely demanded by the clients.

Size: 200 mm

Body Material: Polycarbonate Body

Solar Panel: 20 W with micro controlled solar

charger

LED: 22 Bright LED Encapsulated in Convex

Lense

Battery: 4.5 AH

Warranty: 1 year

Size: 300 mm

Body Material: Polycarbonate Body

Solar Panel: 20 W with micro controlled solar

charger

LED: 172 Bright LED

Battery: 7 AH

Warranty: 1 year

Also, available in Metal Body and 400 mm