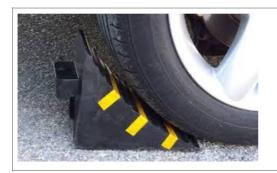

Height: 750 MM

Weight: 3.5 Kgs

Base: 400 x 400 mm

Material: HDPE Reflective Tape

Size: 150mm

4. SPEED BREAKER / PORTABLE SPEED BREAKER: Speed bumps are designed to get the drivers to reduce their speed at critical junctions. This could mean pedestrian areas crosswalks, toll collection booths, security gates etc. Our Polymer base Speed bump with Hexacore design has become the go-to standard for malls, institutions and toll booths.