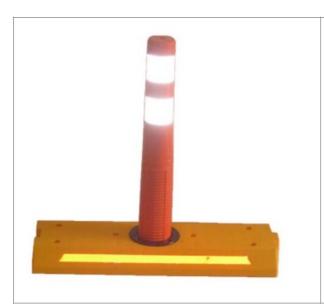

A. Flexible: This product ensures high visibility of medians/pavements in the night or rainy conditions.

- 6. SOLAR ROAD PRODUCTS: Solar Road Products offered by us consist heavy duty panels, Technical Circuit, Operating systems and Battery for storage of Solar Energy in device.
  - A. Solar Warning Light: The Solar Powered Warning Lights incorporate the latest photovoltaic technology into a compact efficiently designed solar powered barrier warning light package. The battery has rechargeable capabilities that replace a conventional system. By employing renewable energy, which is free, constant and non-polluting, the SOLAR Lights eliminate maintenance and disposal costs.