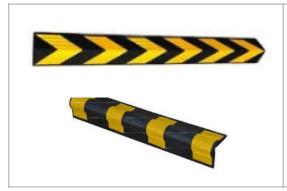

**Direction:** Moving and Blinking

Solar Panel: 5 Watts Panel with Micro Controlled

Solar Charger

LED: 130 Bright LED Encapsulated in Convex

Lense

Battery: Lion 6, 4.5 Ah Battery

- 7. RUBBER PARKING SAFETY PRODUCTS: These products are ideally suited for use in areas like car parks, warehouses and other applications. Some of its features include safeguarding vehicles from possibility of dents and scraping.
  - A. Corner Guard (L shape and Round Shape)

Dimension: 800, 900, 1000 and 1200 mm

**Body Material:** Rubber

Reflectors: High Quality Retro Reflective