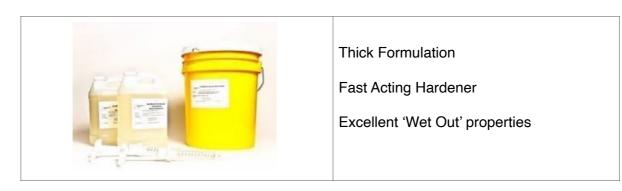

# 10. Other Accessories for Road Safety:

11. EPOXY ADHESIVE: These are used for road studs, median marker, speed breaker, delineator, spring post and other road furniture. The adhesive is based on specialize epoxy system (Resin and hardener and sand) to provide excellent adhesion of cat eye, speed breaker and other road furniture to the base of the road surface concrete.