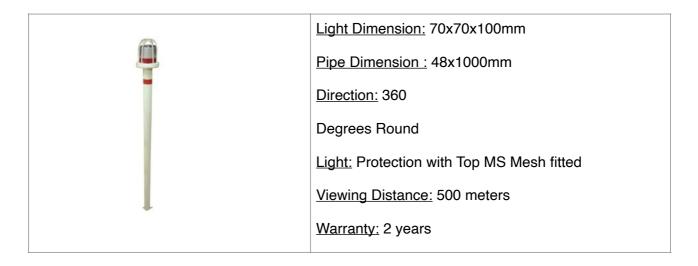

# C. Guide Post

#### D. Solar Delineator

E. Spring Post: Flexible Posts are used to guide traffic or to provide warning of approaching hazards. You can use the Flexible Post in any situation where you must separate traffic simply and safely. It can be bolted to the floor using the base. It will allow emergency services to travel over them when needs be which makes it the most suitable option of separating traffic on busy public roads.