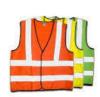

C. Reflective Safety Jacket: These jackets have great reflectivity and make an individual visible at night or day.

These jackets are fabricated using advanced scientific and technical fabric and film tapes which enhances person's visibility from maximum and longest distances. They are fluorescent in colour and are UV stabilised.