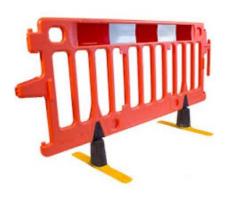

9. SAFETY BARRICADES: Road barrier is a good alternative and has stood the test of time stackable FRB-1 ST are perfectly ideal for use as Road Barriers, Parking & Security Barriers, Toll Plaza Barriers and Highway Barriers.

Strong construction prevents damage due to vehicular impact; these barriers can also be filled with up to 50 Ltrs water for added stability. Designed with the purpose of channelling pedestrians and vehicles in construction zones, these lightweight barriers can be easily removed and set up in very little time.